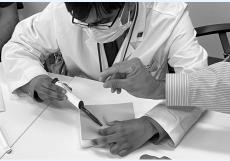

## Immersive Workshop:

Literature Review Presentation, Panel Discussion,

Simulated Procedure Demonstration, Task Trainers, Documentation & Coding.

LEARN HOW YOU CAN ADD ILR
PLACEMENT TO YOUR
NEUROVASCULAR PRACTICE