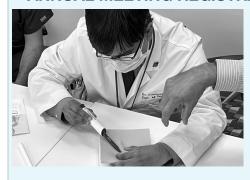

## Immersive Workshop:

Literature Review Presentation, Panel Discussion,

Simulated Procedure Demonstration, Task Trainers, Documentation & Coding.

LEARN HOW YOU CAN ADD ILR
PLACEMENT TO YOUR
NEUROVASCULAR PRACTICE