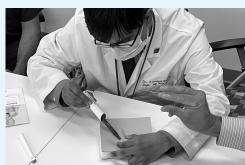

## Immersive Workshop:

Literature Review Presentation, Panel Discussion,

Simulated Procedure Demonstration, Task Trainers, Documentation & Coding.

LEARN HOW YOU CAN ADD ILR
PLACEMENT TO YOUR
NEUROVASCULAR PRACTICE