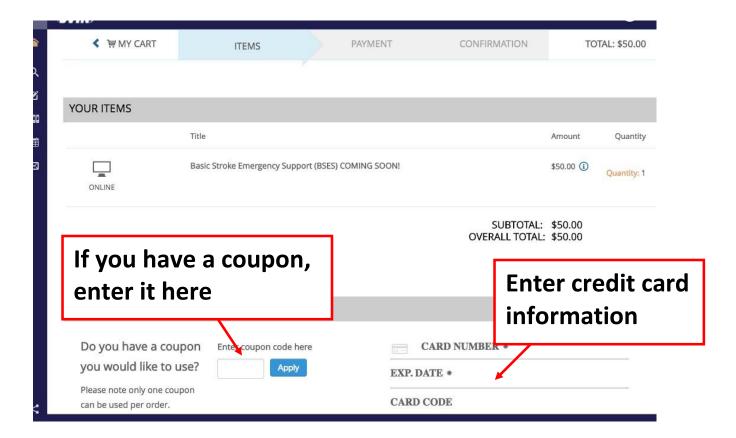

## BSES is launching soon!

Login to your account and access the course catalog here.

Don't have an account? Please click here to create an account to have access to the course.

You do not have to be a SVIN member to create an account or purchase the course.

### CONNECT WITH US

Like us on Facebook, follow us on Twitter and join our LinkedIn network.





#### This online course will include:

# Click here to access course catalog

- · Basic Anatomy, Statistics, & Types of Strotes
- · Risk Factors, Signs & Symptoms
- · BE FAST, EMS, & Detection Scales
- · Treatment Options & Methods for Improving Stroke Outcomes













SUBTOTAL: \$50.00 TOTAL COUPON DISCOUNT: \$50.00 OVERALL TOTAL: \$0.00