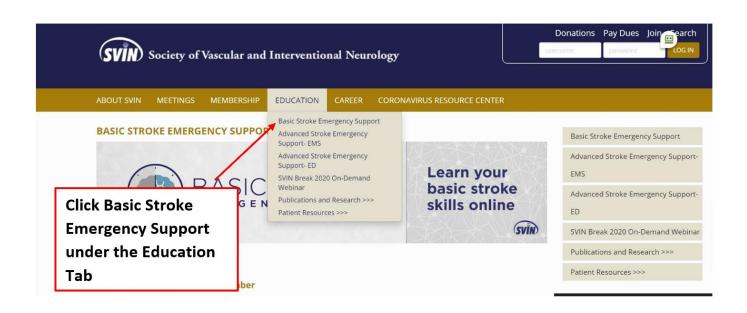

## BSES is launching soon!

Login to your account and access the course catalog here.

Don't have an account? Please click here to create an account to have access to the course.

You do not have to be a SVIN member to create an account or purchase the course.

#### This online course will include:

# Click here to access course catalog

- · Basic Anatomy, Statistics, & Types of Strotes
- · Risk Factors, Signs & Symptoms
- · BE FAST, EMS, & Detection Scales
- · Treatment Options & Methods for Improving Stroke Outcomes