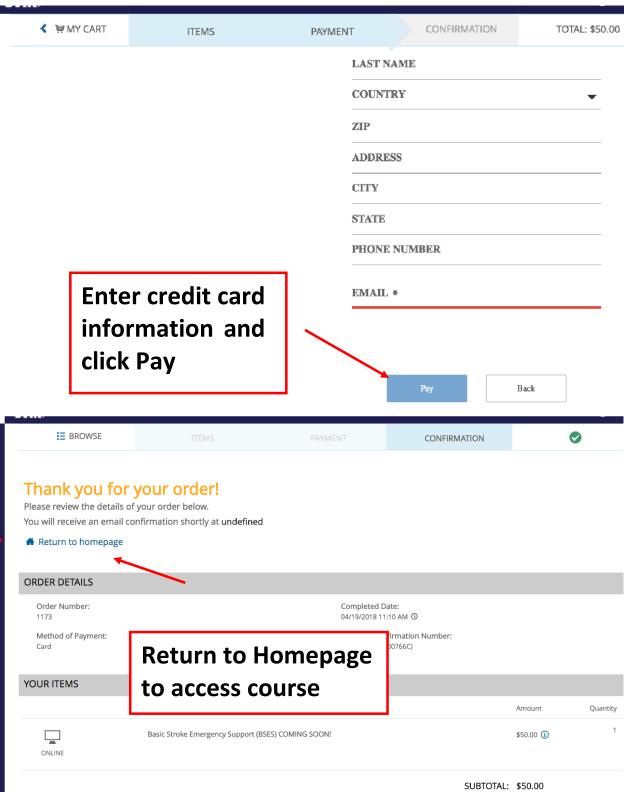

## BSES is launching soon!

Login to your account and access the course catalog here.

Don't have an account? Please click here to create an account to have access to the course.

You do not have to be a SVIN member to create an account or purchase the course.

### CONNECT WITH US

Like us on Facebook, follow us on Twitter and join our LinkedIn network.





#### This online course will include:

# Click here to access course catalog

- · Basic Anatomy, Statistics, & Types of Strotes
- · Risk Factors, Signs & Symptoms
- · BE FAST, EMS, & Detection Scales
- · Treatment Options & Methods for Improving Stroke Outcomes













SUBTOTAL: \$50.00 TOTAL COUPON DISCOUNT: \$50.00 OVERALL TOTAL: \$0.00