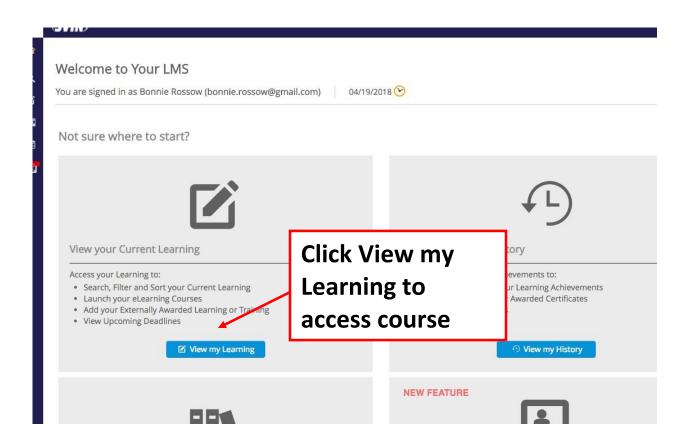

## BSES is launching soon!

Login to your account and access the course catalog here.

Don't have an account? Please click here to create an account to have access to the course.

You do not have to be a SVIN member to create an account or purchase the course.

### CONNECT WITH US

Like us on Facebook, follow us on Twitter and join our LinkedIn network.





#### This online course will include:

# Click here to access course catalog

- · Basic Anatomy, Statistics, & Types of Strotes
- · Risk Factors, Signs & Symptoms
- · BE FAST, EMS, & Detection Scales
- · Treatment Options & Methods for Improving Stroke Outcomes













SUBTOTAL: \$50.00 TOTAL COUPON DISCOUNT: \$50.00 OVERALL TOTAL: \$0.00